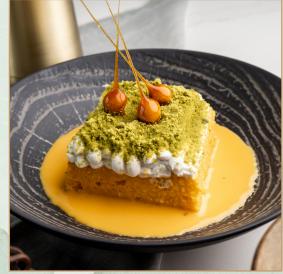

A classic dessert of milk & cottage cheese

served with rabri - creamy thickened milk.

Traditional Indian ice cream made with reduced milk, saffron & pistachio.

Traditional Indian ice cream made with

Homemade vanilla cake frosted with cardamom-infused mascarpone & cream cheese, garnished with pistachio dust. Soaked in saffron- cardamom milk.