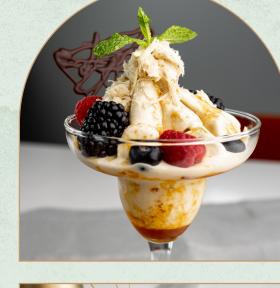

A classic dessert of milk & cottage cheese

served with rabri - creamy thickened milk.

Traditional Indian ice cream made with reduced milk, saffron & pistachio.

Traditional Indian ice cream made with

Homemade vanilla cake frosted with cardamom-infused mascarpone & cream cheese, garnished with pistachio dust. Soaked in saffron- cardamom milk.