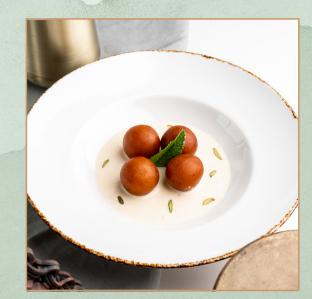

# **HOT BEVERAGES**

DESSERT RASMALAI

GULAB JAMUN

MANGO KULFI

KHEER

dumplings soaked in syrup

KESAR PISTA KULFI

An all-time favourite – delicate cheese dumplings soaked in sweetened flavoured milk.

A classic dessert of milk & cottage cheese

served with rabri - creamy thickened milk.

Traditional Indian ice cream made with reduced milk, saffron & pistachio.

Traditional Indian ice cream made with

Homemade vanilla cake frosted with cardamom-infused mascarpone & cream cheese, garnished with pistachio dust. Soaked in saffron- cardamom milk.