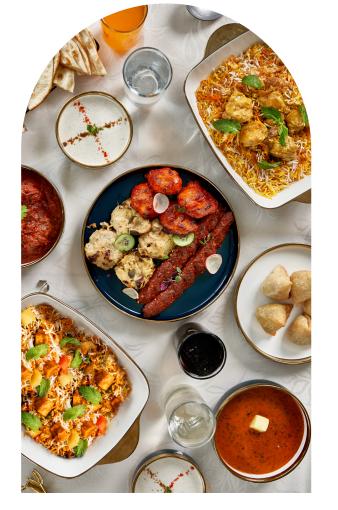

# **BIRYANIS**

SHAHI PANEER BIRYANI A royal delicacy paired with two classic dishes - Shahi Paneer & Matar Pulao finished in a rich makhani gravy.

MURG BIRYANI AWADHI Boneless chicken cooked in true Awadhi style with biryani rice, cardamom & saffron.

CHICKEN TIKKA BIRYANI Biryani made with chicken tikka & egg in a classic makhani gravy & basmati rice.